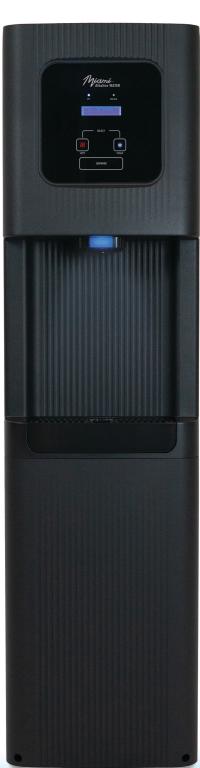

#### **Effortless**

Capacitive touch icons offer intuitive effortless dispensing.

#### Advanced

Internal microprocessor controls and monitors system functions.

# **Smart**

LCD Smart screen displays messages, system status, and service alerts.

### Accommodating

Extra-large and well-lit, the 12-inch dispense area makes refilling even the largest containers a breeze.

### Refreshing

Advanced reverse osmosis and multi-stage carbon filtration deliver a continuous supply of fresh, clean drinking water.

## Clean

In-tank LED UV technology, anti-microbial surfaces, and no-touch filter changes keep the system clean inside and out.

miamialkalinewatershop.com